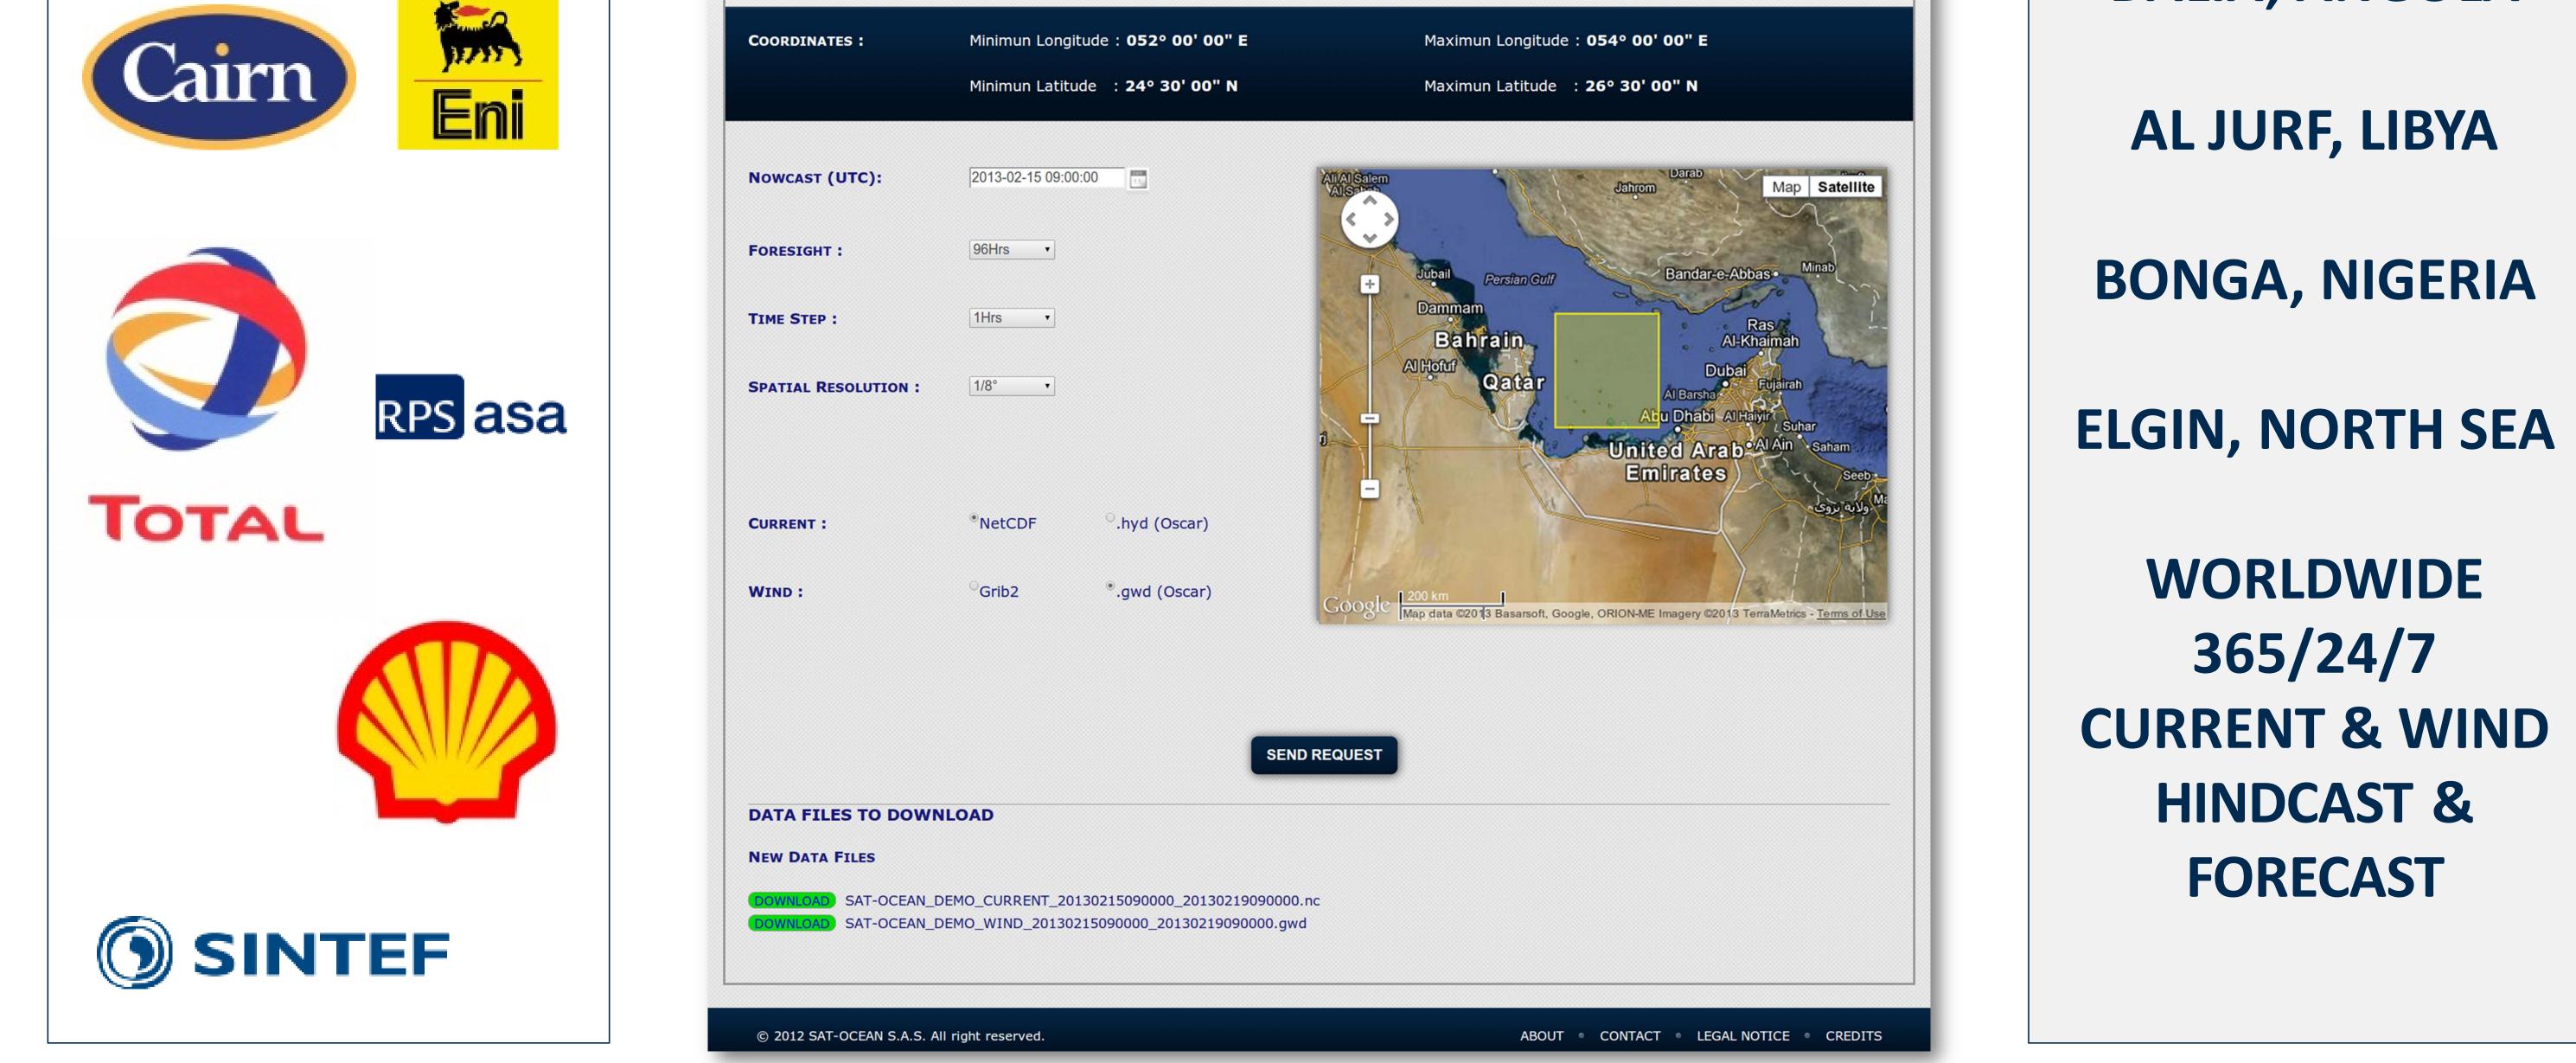

# WORLDWIDE DATA DELIVERED IN 1 HOUR, 24/7

### **SAT-OCEAN CURRENT AND WIND DATA REQUEST FORM**