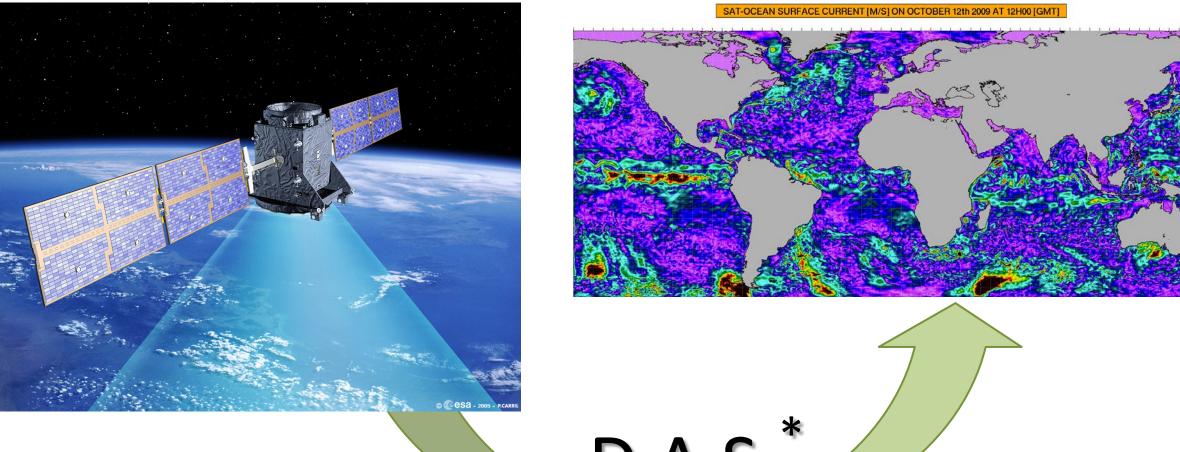

# SATDCEAN

# **THE OCEAN CURRENT SPECIALIST**

- R&D team of oceanography and meteorology PhDs with strong remote sensing and numerical modelling expertise
- Technology awarded by the French National Innovation Agency Cutting-edge ocean current processing system
- Acknowledged as the standard for high-quality ocean current hindcast & forecast

# **A UNIQUE INTEGRATED APPROACH**

- Merging a wide range of cross-calibrated satellite sources
- Full 3D ocean model (HYCOM) integrating an in-house dynamic climatology

A 24/7 COMMITMENT TO ASSIST OPERATIONAL ACTIVITIES

- State-of-the-art data assimilation scheme
- Experienced oceanographic interpretation

Ocean current-wind-waves models alone tend to drift, Satellite data needed to constrain metocean models



## D.A.S. \*Data Assimilation System

# METOCEAN DATA FOR OIL SPILL MODELLING



## **ABSOLUTE CURRENT**

### **HIGH RESOLUTION WAVES**

### **WEATHER FORECAST**

## **3D CURRENT FORECAST**



# Cairn



# WORLDWIDE DATA DELIVERED IN 1 HOUR, 24/7

### **SAT-OCEAN CURRENT AND WIND DATA REQUEST FORM**



### **RECENT ACHIEVEMENTS**

# DALIA, ANGOLA



www.sat-ocean.com